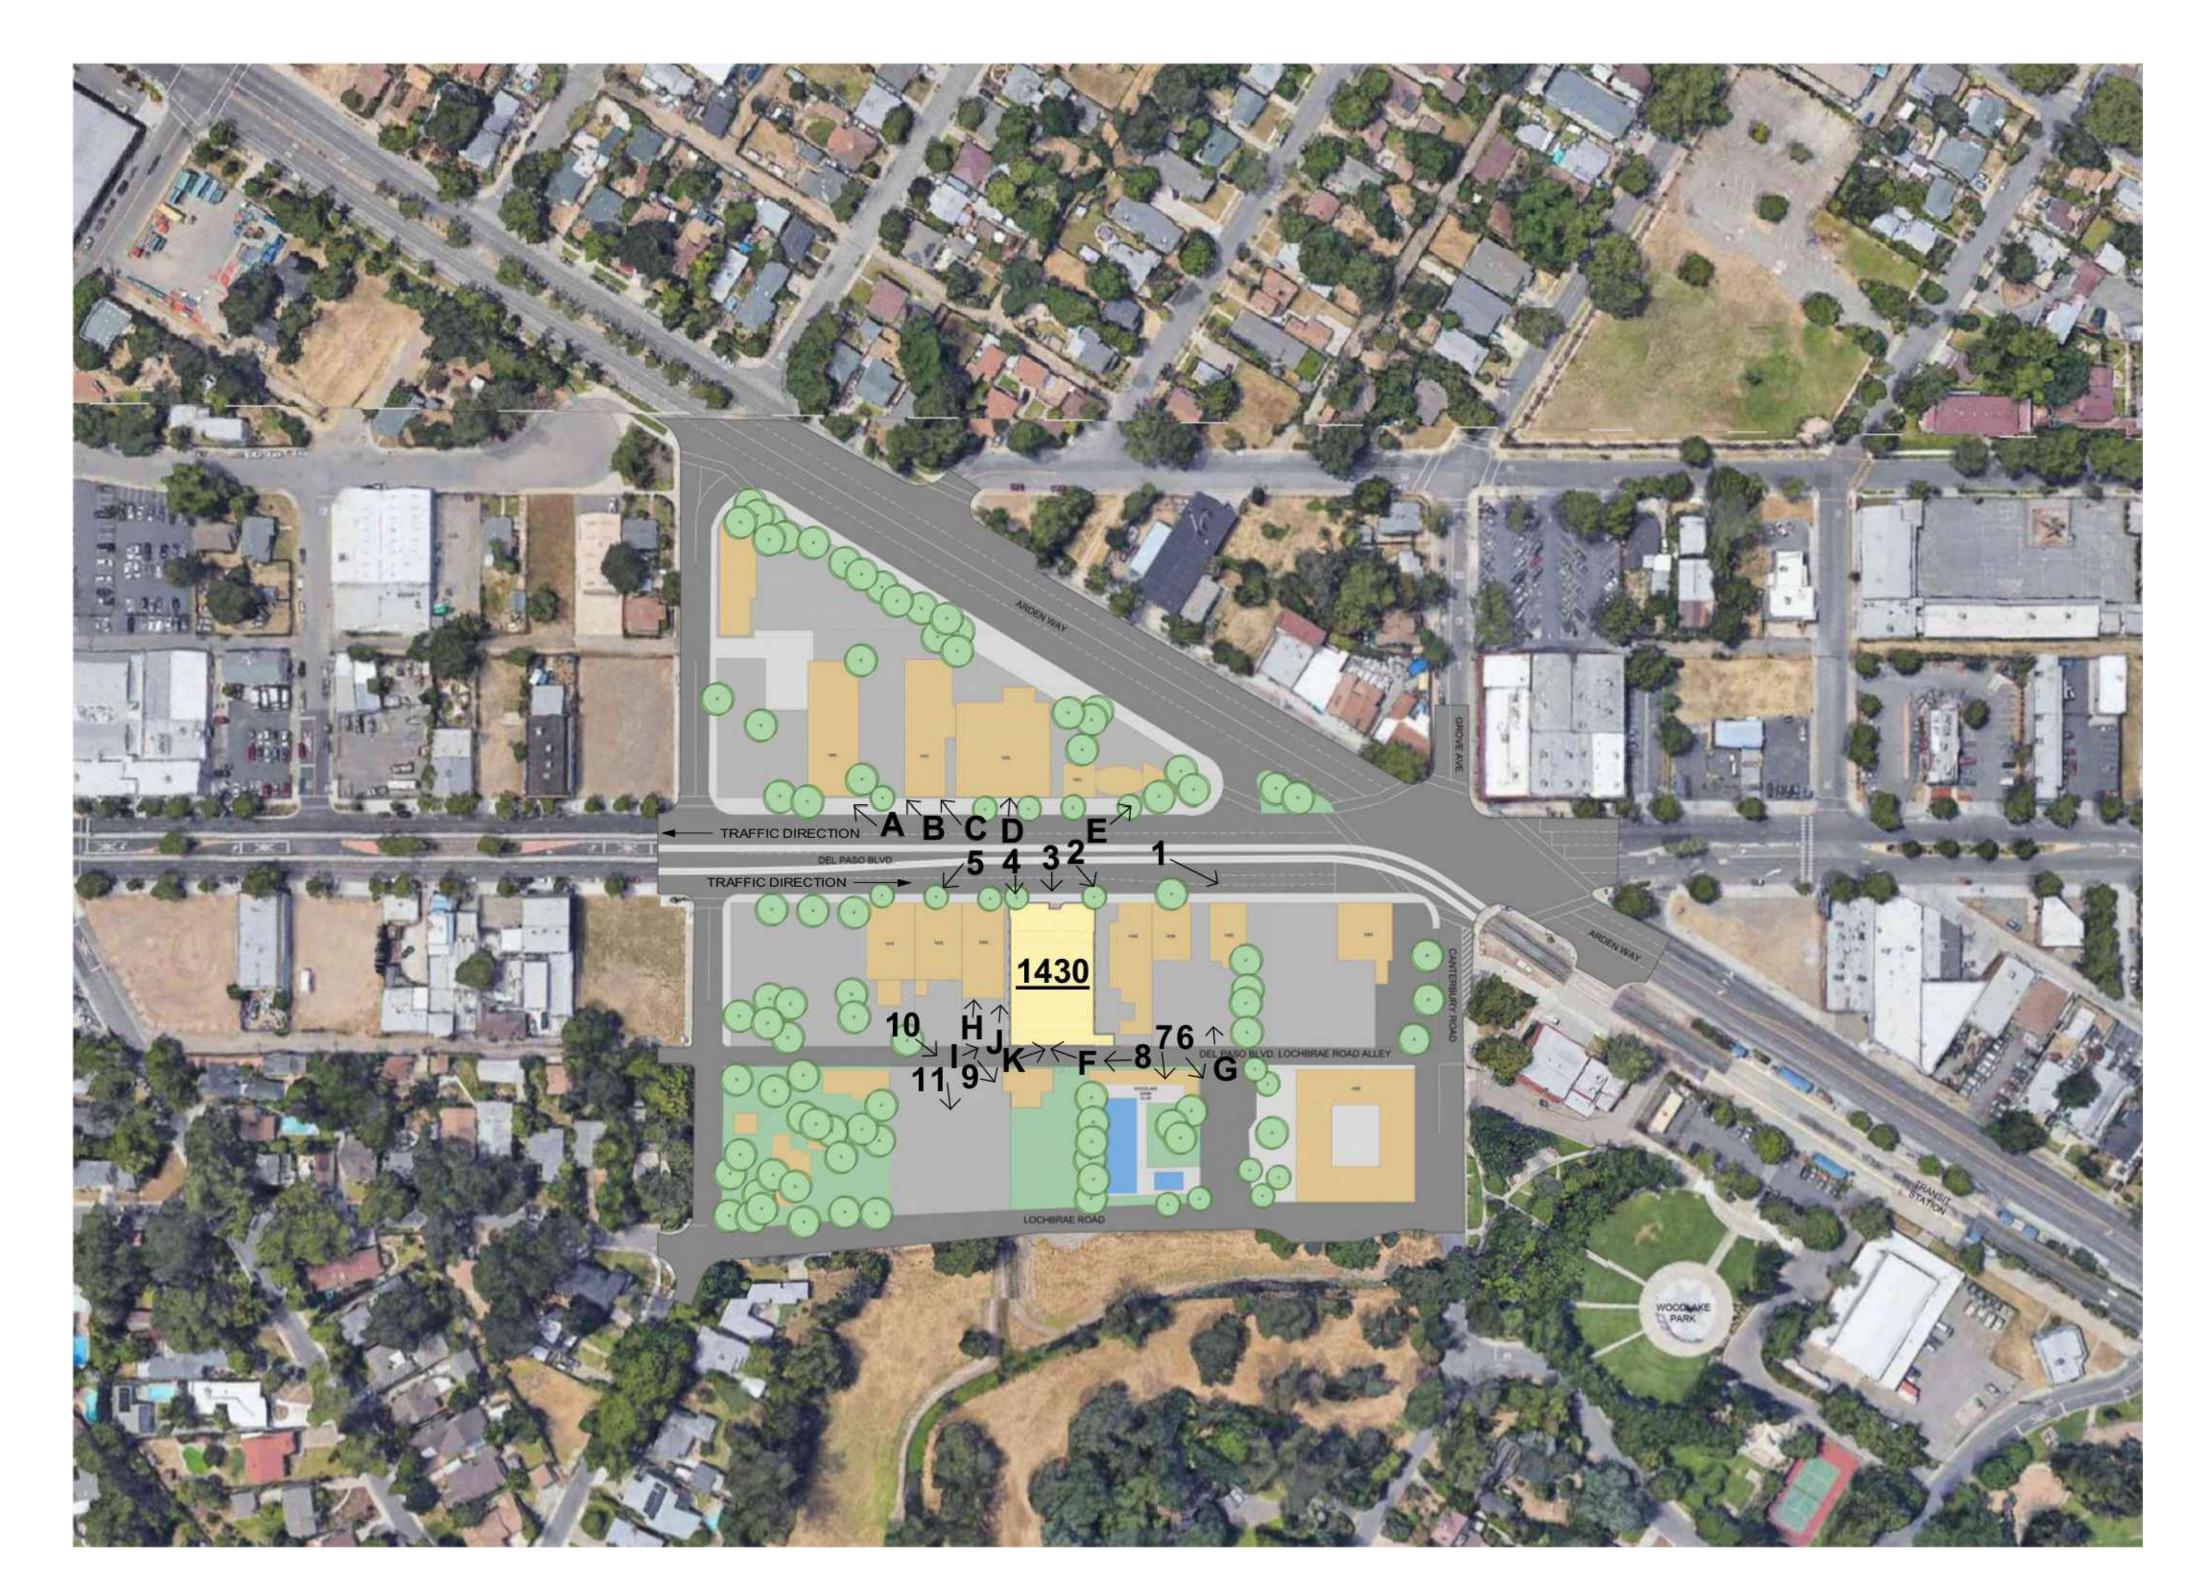

1430 DEL PASO BLVD. SACRAMENTO, CA 95815

REVISIONS :

drawn by : R. KERTH plot date : 9/7/2021 10:00 AM

stamp

LE: 1/8" = 1' 4'

SECTION F-F

sheet no. :

DEL PASO BOULEVARD NORTH VIEWS A-E, SOUTH VIEWS 1-5. SEE SHEET A?

DEL PASO BOULEVARD-LOCHBRAE ROAD ALLEY SOUTH VIEWS 6-11, NORTH VIEWS F-K. SEE SHEET A?

ICELAND ICE SKATING RINK

1430 DEL PASO BLVD. SACRAMENTO, CA 95815

REVISIONS:

PROJECT NORTH
TRUE NORTH

drawn by: R. KERTH plot date: 9/7/20

stamp :

1430 DEL PASO BLVD. SACRAMENTO, CA 95815

A C

NORTH VIEWS OF DEL PASO BOULEVARD, VIEWS A-E. SEE SHEET A9 FOR VIEW ANGLE LOCATIONS

SOUTH SIDE DEL PASO BOULEVARD PANORAMA

drawn by: R. KERTH plot date: 9/7/2021

SOUTHERLY VIEWS OF DEL PASO BOULEVARD, VIEWS 1-5. SEE SHEET A9 FOR VIEW ANGLE LOCATIONS

NORTH SIDE DEL PASO BOULEVARD PANORAMA

drawn by: R. KERTH plot date: 9/7/20

stamp

PROJECT PHOTOS

1430 DEL PASO BLVD. SACRAMENTO, CA 95815

8

9

10

DEL PASO BOULEVARD - LOCHBRAE ALLEY SOUTHERLY VIEWS 6-11.
SEE SHEET A9 FOR VIEW ANGLE LOCATIONS

11

F

# DEL PASO BOULEVARD - LOCHBRAE ALLEY NORTHERLY VIEWS K-J. SEE SHEET A9 FOR VIEW ANGLE LOCATIONS

stamp :

**REVISIONS**:

G

Н

K

PROJECT PHOTOS

۸ 1

1 PHOTOS OF DEL PASO BOULEVARD - LOCHBRAE ALLEY SCALE: NOT SCALED

1430 DEL PASO BLVD. SACRAMENTO, CA 95815

REVISIONS :

PROJECT NORTH

TRUE NORTH

drawn by : R. KERTH plot date : 9/7/2021 10:00 AM

stamp

CALE: 1/8" = 1' 4'