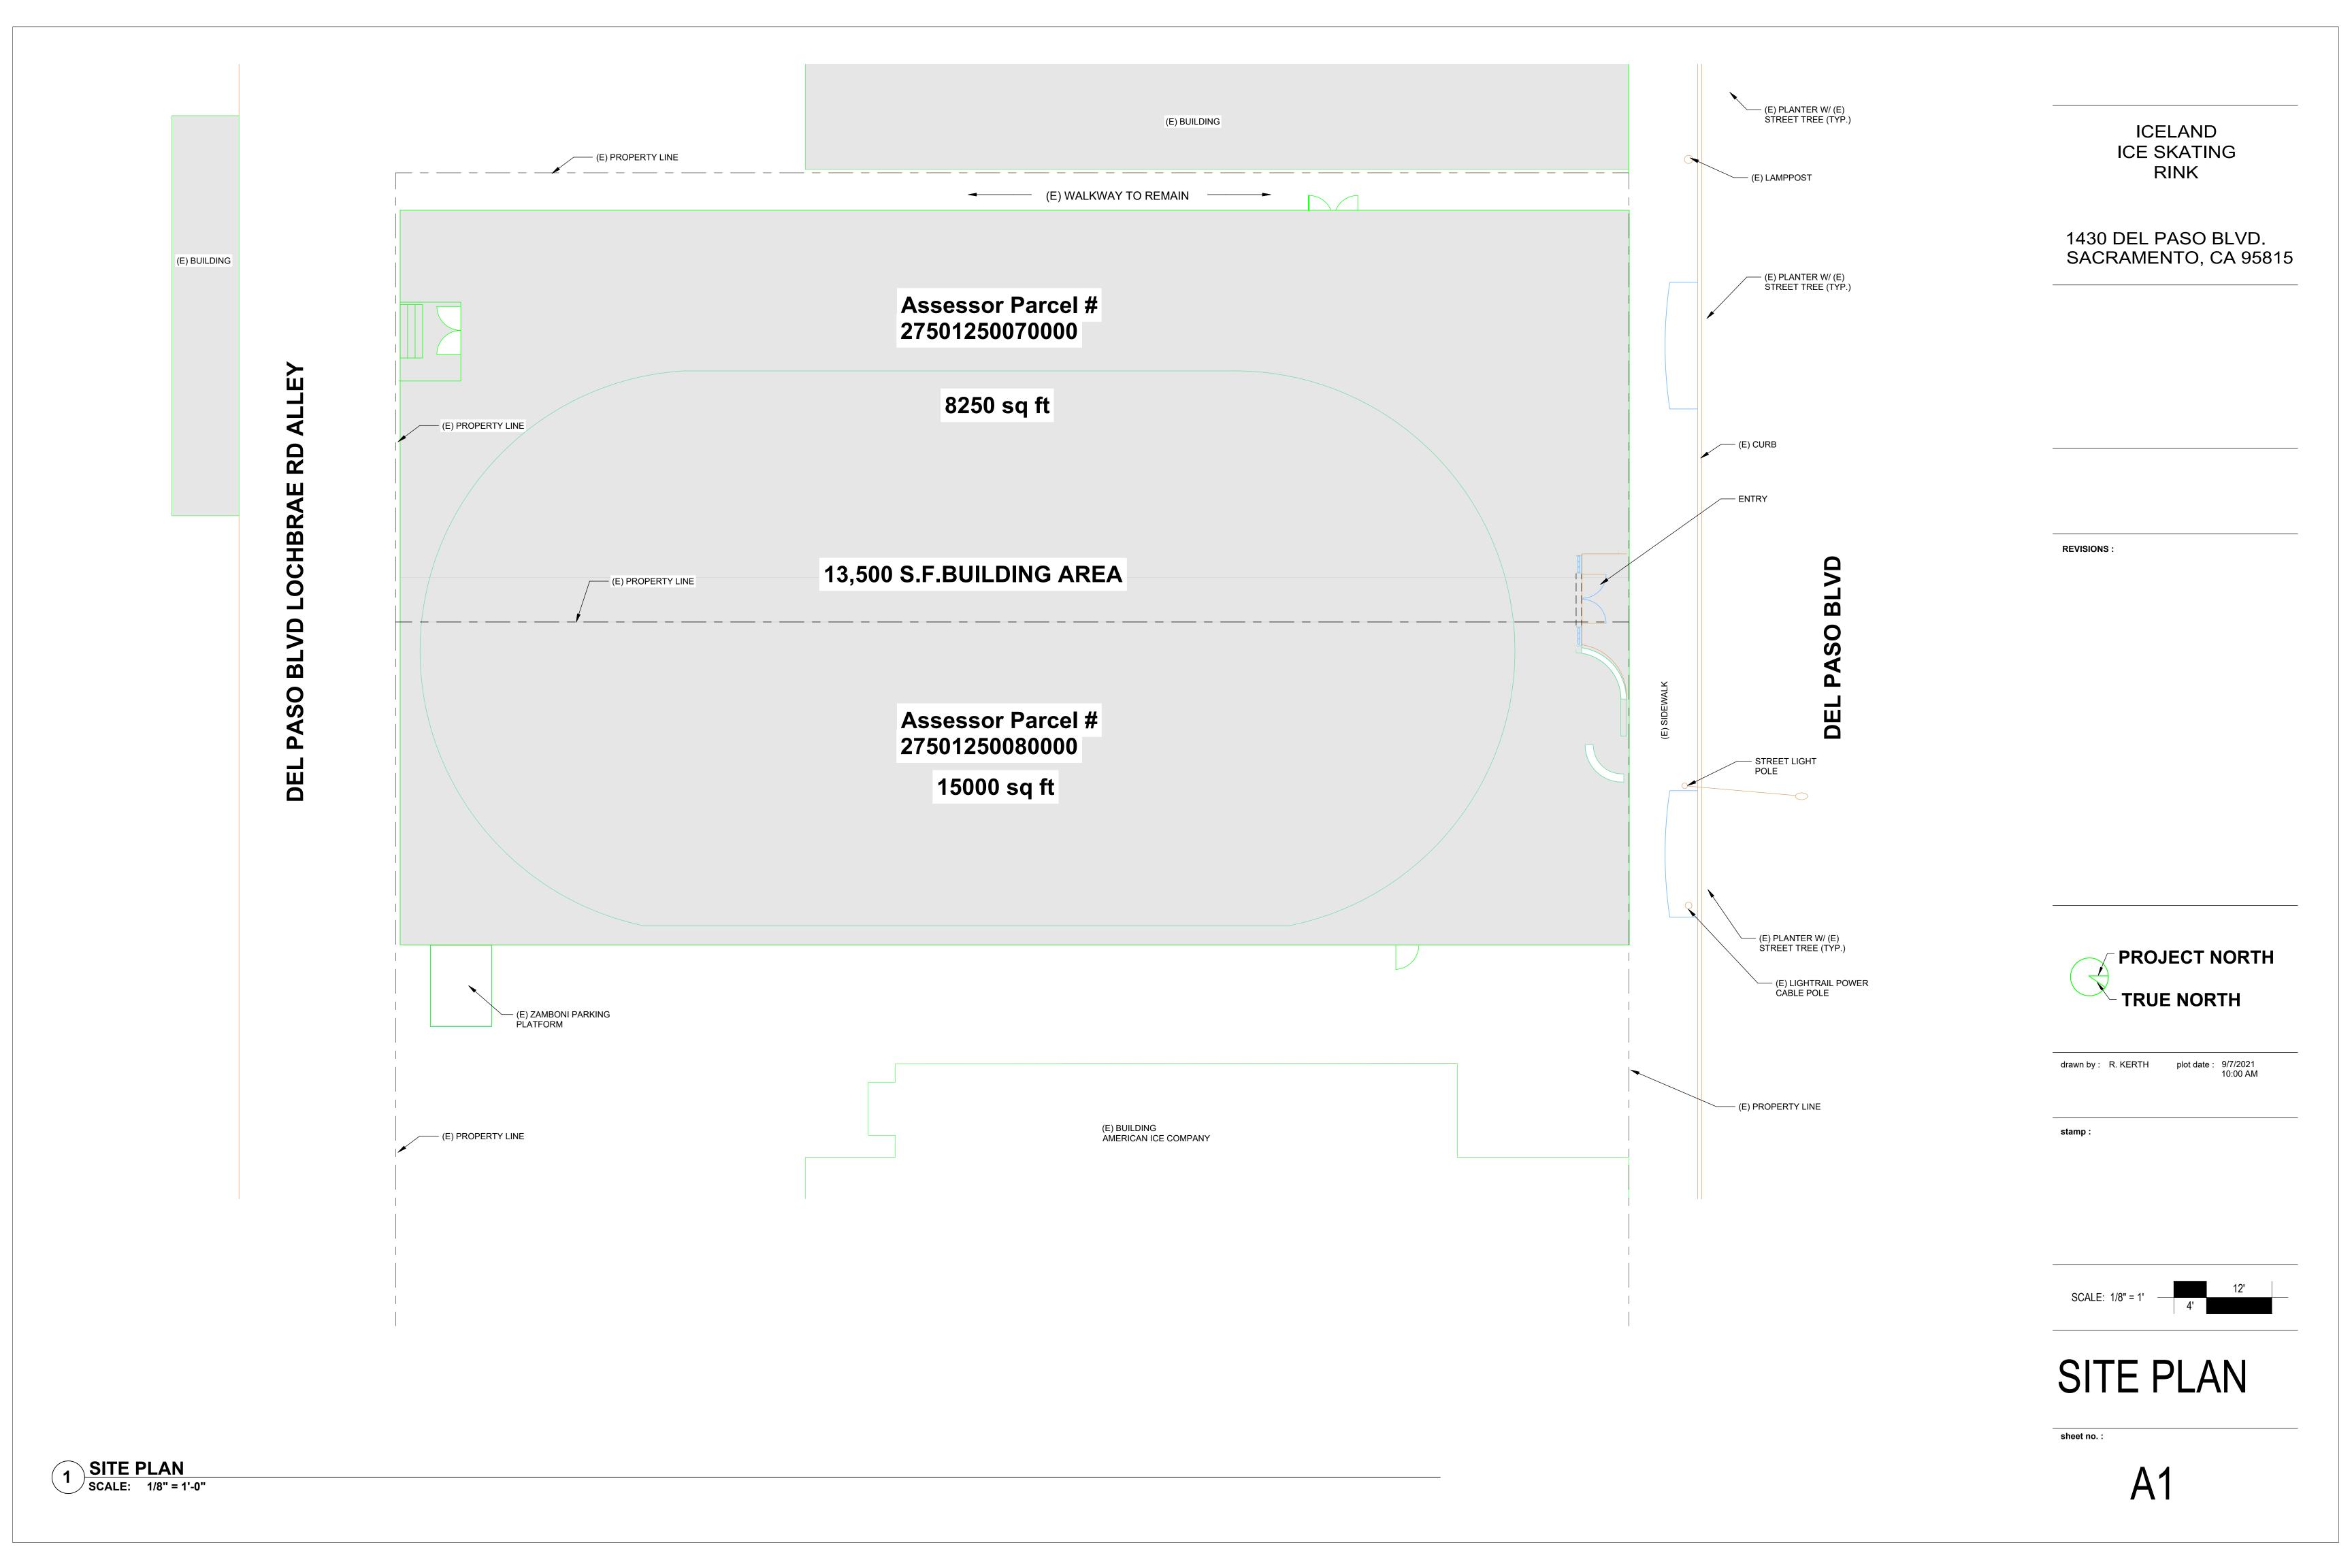

## PROJECT DATA

1430 DEL PASO BLVD., SACRAMENTO, CA. 95815 1. BUILDING ADDRESS:

2. APN: 275-0125-007-0000 & 275-0125-008-0000

3. ZONING / GENERAL PLAN: C-2-SPD - GENERAL COMMERCIAL/SPECIAL PLANNING DISTRICT

4. SITE AREA: 8,276 PARCEL & 7,200 FROM 15,000 S.F.

PARCEL 27501250080000

#### 5. PROJECT DESCRIPTION:

ICELAND ICE SKATING RINK IS A 13,500 SF (90' X 150') ENCLOSED ICE RINK BUILT IN 1940 IN AN ART DECO STREAMLINED STYLE, AND HOUSES AN OBROUND 70' X 140' SKATING SURFACE. IN 2010 IT WAS DESTROYED BY AN ARSON FIRE. ALL THAT REMAINED STANDING AFTER THE FIRE WERE THE CONCRETE EXTERIOR WALLS. ICELAND HAS OPERATED AS A WINTER SKATING FACILITY SINCE THE FIRE.