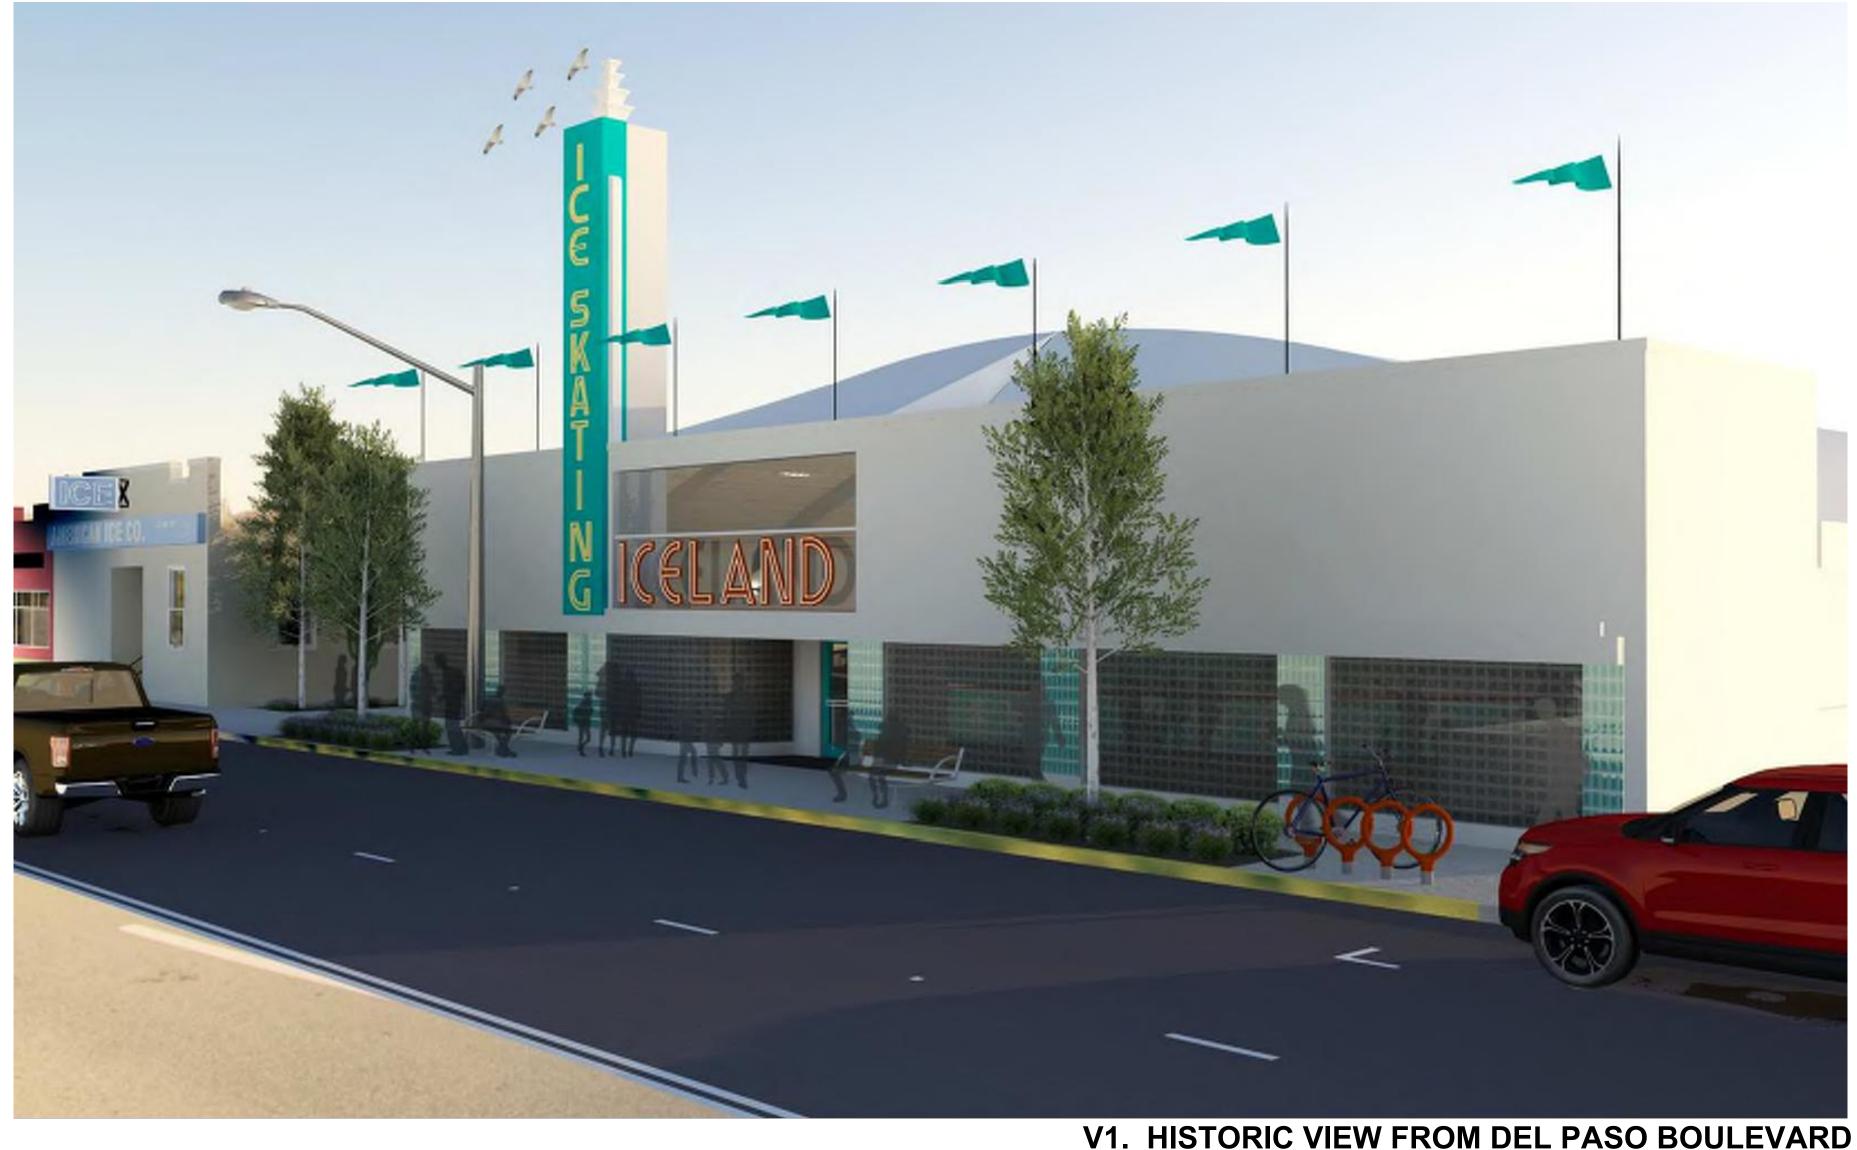

#### 5. PROJECT DESCRIPTION:

ICELAND ICE SKATING RINK IS A 13,500 SF (90' X 150') ENCLOSED ICE RINK BUILT IN 1940 IN AN ART DECO STREAMLINED STYLE, AND HOUSES AN OBROUND 70' X 140' SKATING SURFACE. IN 2010 IT WAS DESTROYED BY AN ARSON FIRE. ALL THAT REMAINED STANDING AFTER THE FIRE WERE THE CONCRETE EXTERIOR WALLS. ICELAND HAS OPERATED AS A WINTER SKATING FACILITY SINCE THE FIRE.

THIS PROJECT WILL ENABLE YEAR-ROUND OPERATIONS AT ICELAND. THE PROJECT WILL BE COMPLETED IN 3 PHASES.

PHASE 1: INSTALLATION OF NEW, INSULATED ROOF AND FIRE SPRINKLERS

PHASE 2: COMPLETION OF BUILDING ENVELOPE.

PHASE 3: FACADE RESTORATION.

PHASE 4: INTERIOR FACILITY AND FIXTURES.

1430 DEL PASO BLVD. SACRAMENTO, CA 95815

COVER SHEET

1 FLOOR PLAN
SCALE: 1/8" = 1'-0"

SCALE: 1/8" = 1' 4'

FLOOR PLAN

sheet no. :

(PHASE 3) RESTORE NEON LIGHTING ON EACH LEVEL, FROM TOP: WHITE, TEAL, PURPLE, RED, ORANGE (ORIGINAL COLORS) (E) METAL SIGNAGE TOWER TO BE
PAINTED GREEN TO MATCH CERAMIC
TILES WITH METAL FINIAL TO BE PAINTED TITANIUM WHITE (PHASE 3) RESTORE NEON LETTERS ON FRONT REVEAL. TITANIUM WHITE. (E) METAL SIGNAGE TOWER SIDES TO BE
PAINTED TITANIUM WHITE (PHASE 3) RESTORE NEON LIGHTING IN SHADOW BOXES. RIGHT SIDE GOLD, LEFT — SIDE BLUE (ORIGINAL COLORS) (N) ALUMINUM WALL/FACADE PANELS, ANODIZED TITANIUM WHITE, TO COVER FRONT REVEAL OF METAL BÚILDING SHELL. EXAMPLE IS CEI MATERIALS R3000 FACADE SYSTEM. DIMENSIONS ARE INTEGER MULTIPLE OF EXISTING GLASS BLOCK DIMENSIONS +18'-2 1/2" T.O.S. (PHASE 3) RESTORE NEON WALL FLOOD, SKY BLUE (ORIGINAL COLOR) +0'-0" T.O.S. T.O.S. — (N) TEAL CERAMIC TILE (TYP.) TO MATCH (E) (E) METAL LETTER SIGNAGE TO BE PAINTED RED — (E) CONCRETE WALLS TO BE PAINTED TITANIUM WHITE (TYP.) (N) CHROME & GLASS "ART DECO" ENTRY DOORS SET IN GLASS BLOCK SURROUND – (E) GLASSBLOCK OPENING, TYP @ DEL PASO ELEVATION - (E) METAL LETTER SIGNAGE TO PAINTED GOLD AT (E) OPENING