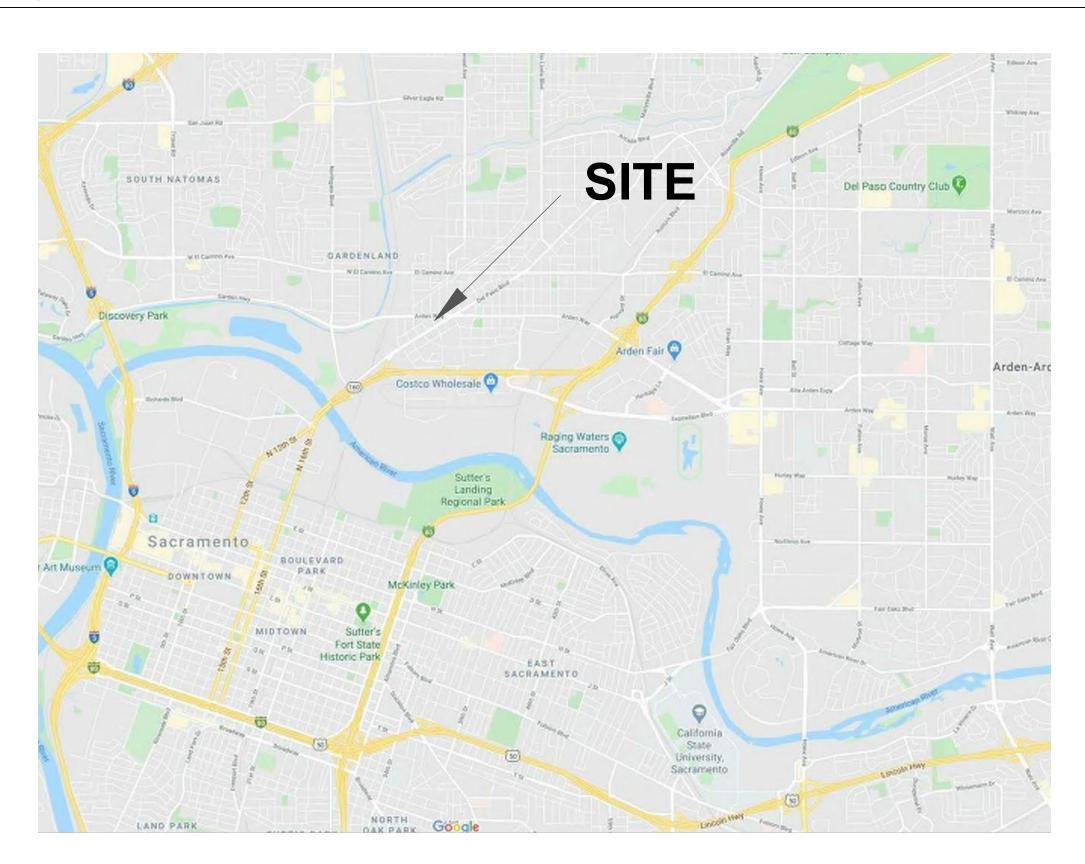

## PROJECT DATA

1430 DEL PASO BLVD., SACRAMENTO, CA. 95815 1. BUILDING ADDRESS:

2. APN: 275-0125-007-0000 & 275-0125-008-0000

3. ZONING / GENERAL PLAN: C-2-SPD - GENERAL COMMERCIAL/SPECIAL PLANNING DISTRICT

4. SITE AREA: 8,276 PARCEL & 7,200 FROM 15,000 S.F.

PARCEL 27501250080000