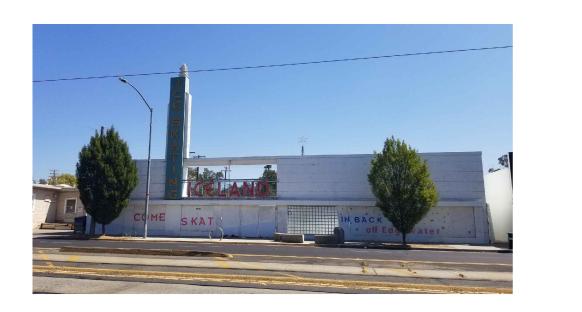

#### 5. PROJECT DESCRIPTION:

ICELAND ICE SKATING RINK IS A 13,500 SF (90' X 150') ENCLOSED ICE RINK BUILT IN 1940 IN AN ART DECO STREAMLINED STYLE, AND HOUSES AN OBROUND 70' X 140' SKATING SURFACE. IN 2010 IT WAS DESTROYED BY AN ARSON FIRE. ALL THAT REMAINED STANDING AFTER THE FIRE WERE THE CONCRETE EXTERIOR WALLS. ICELAND HAS OPERATED AS A WINTER SKATING FACILITY SINCE THE FIRE.

COVER SHEET

1 FLOOR PLAN
SCALE: 1/8" = 1'-0"

SCALE: 1/8" = 1' 4'

FLOOR PLAN

sheet no. :

(PHASE 3) RESTORE NEON LIGHTING ON EACH LEVEL, FROM TOP: WHITE, TEAL, PURPLE, RED, ORANGE (ORIGINAL COLORS) (E) METAL SIGNAGE TOWER TO BE
PAINTED GREEN TO MATCH CERAMIC
TILES WITH METAL FINIAL TO BE PAINTED TITANIUM WHITE (PHASE 3) RESTORE NEON LETTERS ON FRONT REVEAL. TITANIUM WHITE. (E) METAL SIGNAGE TOWER SIDES TO BE
PAINTED TITANIUM WHITE (PHASE 3) RESTORE NEON LIGHTING IN SHADOW BOXES. RIGHT SIDE GOLD, LEFT — SIDE BLUE (ORIGINAL COLORS) (N) ALUMINUM WALL/FACADE PANELS, ANODIZED TITANIUM WHITE, TO COVER FRONT REVEAL OF METAL BÚILDING SHELL. EXAMPLE IS CEI MATERIALS R3000 FACADE SYSTEM. DIMENSIONS ARE INTEGER MULTIPLE OF EXISTING GLASS BLOCK DIMENSIONS +18'-2 1/2" T.O.S. (PHASE 3) RESTORE NEON WALL FLOOD, SKY BLUE (ORIGINAL COLOR) +0'-0" T.O.S. T.O.S. — (N) TEAL CERAMIC TILE (TYP.) TO MATCH (E) (E) METAL LETTER SIGNAGE TO BE PAINTED RED — (E) CONCRETE WALLS TO BE PAINTED TITANIUM WHITE (TYP.) (N) CHROME & GLASS "ART DECO" ENTRY DOORS SET IN GLASS BLOCK SURROUND – (E) GLASSBLOCK OPENING, TYP @ DEL PASO ELEVATION - (E) METAL LETTER SIGNAGE TO PAINTED GOLD AT (E) OPENING