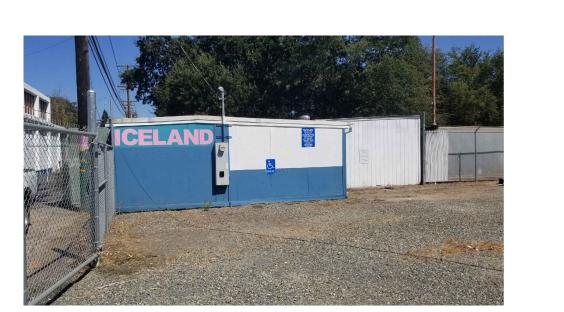

#### 5. PROJECT DESCRIPTION:

ICELAND ICE SKATING RINK IS A 13,500 SF (90' X 150') ENCLOSED ICE RINK BUILT IN 1940 IN AN ART DECO STREAMLINED STYLE, AND HOUSES AN OBROUND 70' X 140' SKATING SURFACE. IN 2010 IT WAS DESTROYED BY AN ARSON FIRE. ALL THAT REMAINED STANDING AFTER THE FIRE WERE THE CONCRETE EXTERIOR WALLS. ICELAND HAS OPERATED AS A WINTER SKATING FACILITY SINCE THE FIRE.

8

9

10

DEL PASO BOULEVARD - LOCHBRAE ALLEY SOUTHERLY VIEWS 6-11.
SEE SHEET A9 FOR VIEW ANGLE LOCATIONS

11

F

# DEL PASO BOULEVARD - LOCHBRAE ALLEY NORTHERLY VIEWS K-J. SEE SHEET A9 FOR VIEW ANGLE LOCATIONS

stamp :

**REVISIONS**:

G

Н

K

PROJECT PHOTOS

۸ 1