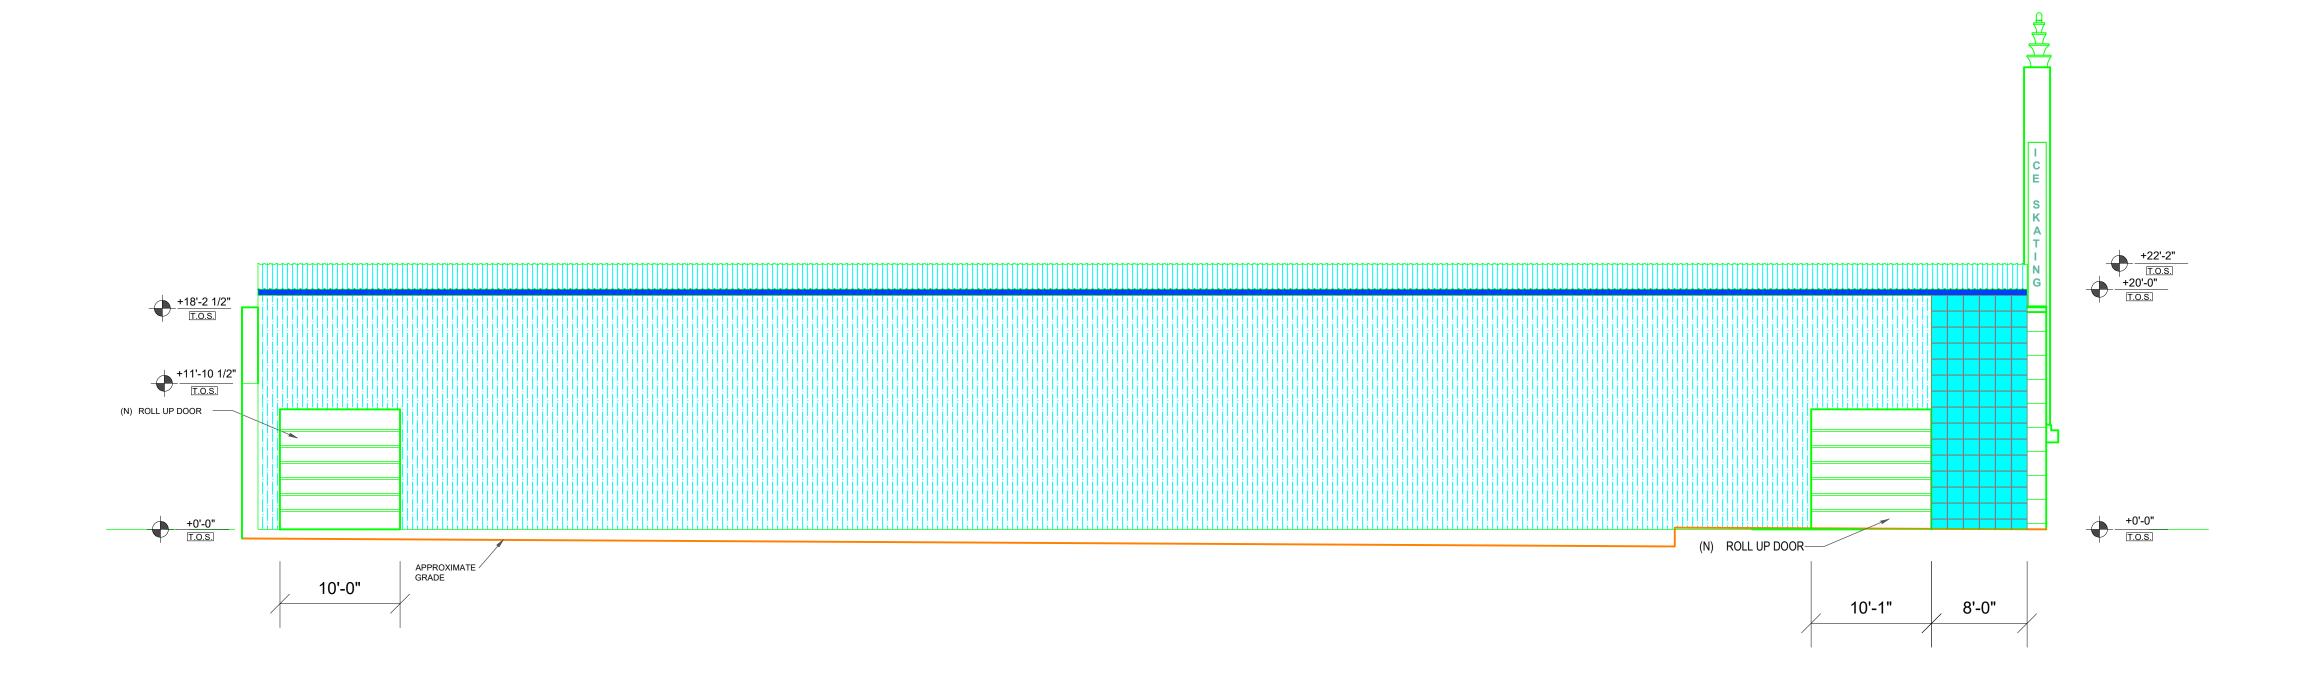

ICELAND ICE SKATING RINK

1430 DEL PASO BLVD. SACRAMENTO, CA 95815

REVISIONS:

drawn by: R. KERTH plot date: 9/7/2021

stamp :

SCALE: 3/16" = 1'

NORTH
ELEVATION

1430 DEL PASO BLVD. SACRAMENTO, CA 95815

REVISIONS:

drawn by : R. KERTH plot date : 9/7/2021 10:00 AM

stamp

SCALE: 3/16" = 1' 4'

EAST ELEVATION

AZ

1430 DEL PASO BLVD. SACRAMENTO, CA 95815

NOTES

(E) WOOD FRAMED INFILL PAINTED TO MATCH ADJACENT WALL, TITANIUM WHITE TYP.

DOORS

(N) 3'-0" x 6'-8" DOOR IN (E) OPENING HOLLOW METAL DOOR / FRAME WITH PANIC HARDWARE

drawn by: R. KERTH plot date: 9/7/2021