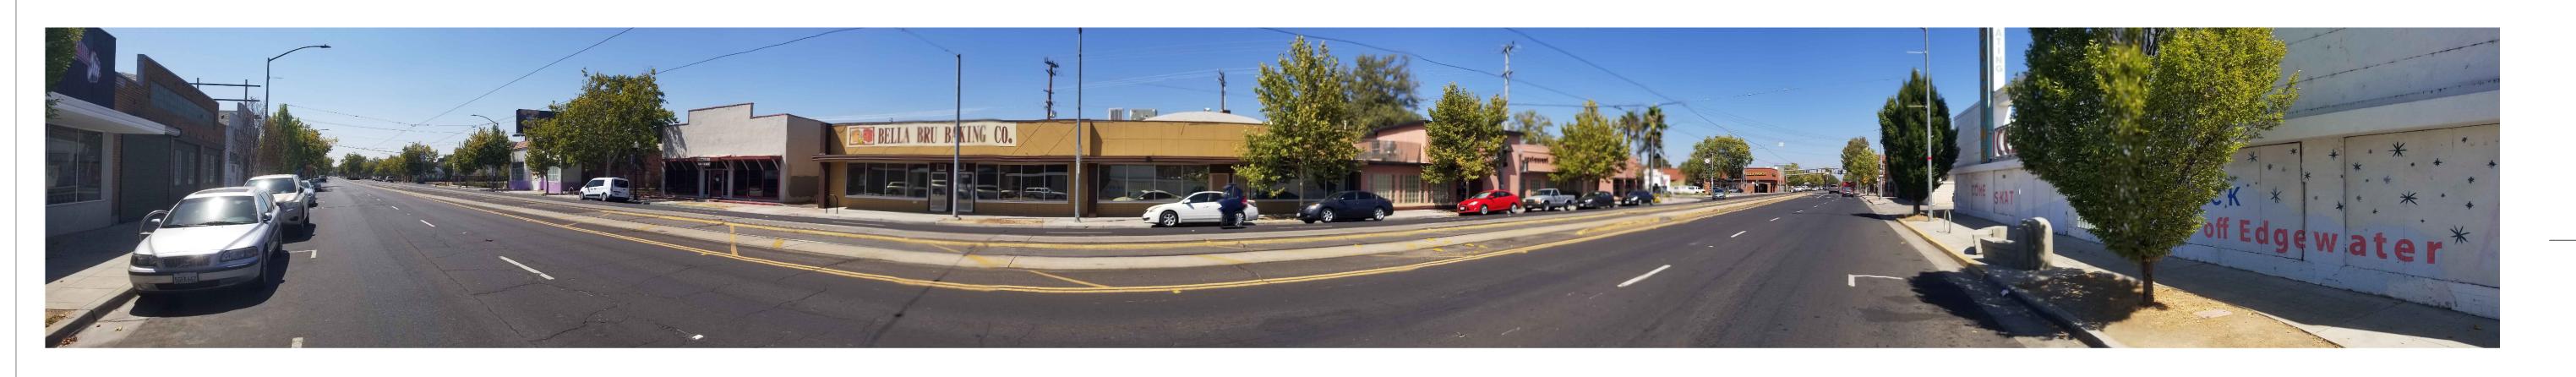

stamp :

1430 DEL PASO BLVD. SACRAMENTO, CA 95815

A C

NORTH VIEWS OF DEL PASO BOULEVARD, VIEWS A-E. SEE SHEET A9 FOR VIEW ANGLE LOCATIONS

SOUTH SIDE DEL PASO BOULEVARD PANORAMA

drawn by: R. KERTH plot date: 9/7/2021

SOUTHERLY VIEWS OF DEL PASO BOULEVARD, VIEWS 1-5. SEE SHEET A9 FOR VIEW ANGLE LOCATIONS

NORTH SIDE DEL PASO BOULEVARD PANORAMA

drawn by: R. KERTH plot date: 9/7/20

stamp

PROJECT PHOTOS

1430 DEL PASO BLVD. SACRAMENTO, CA 95815