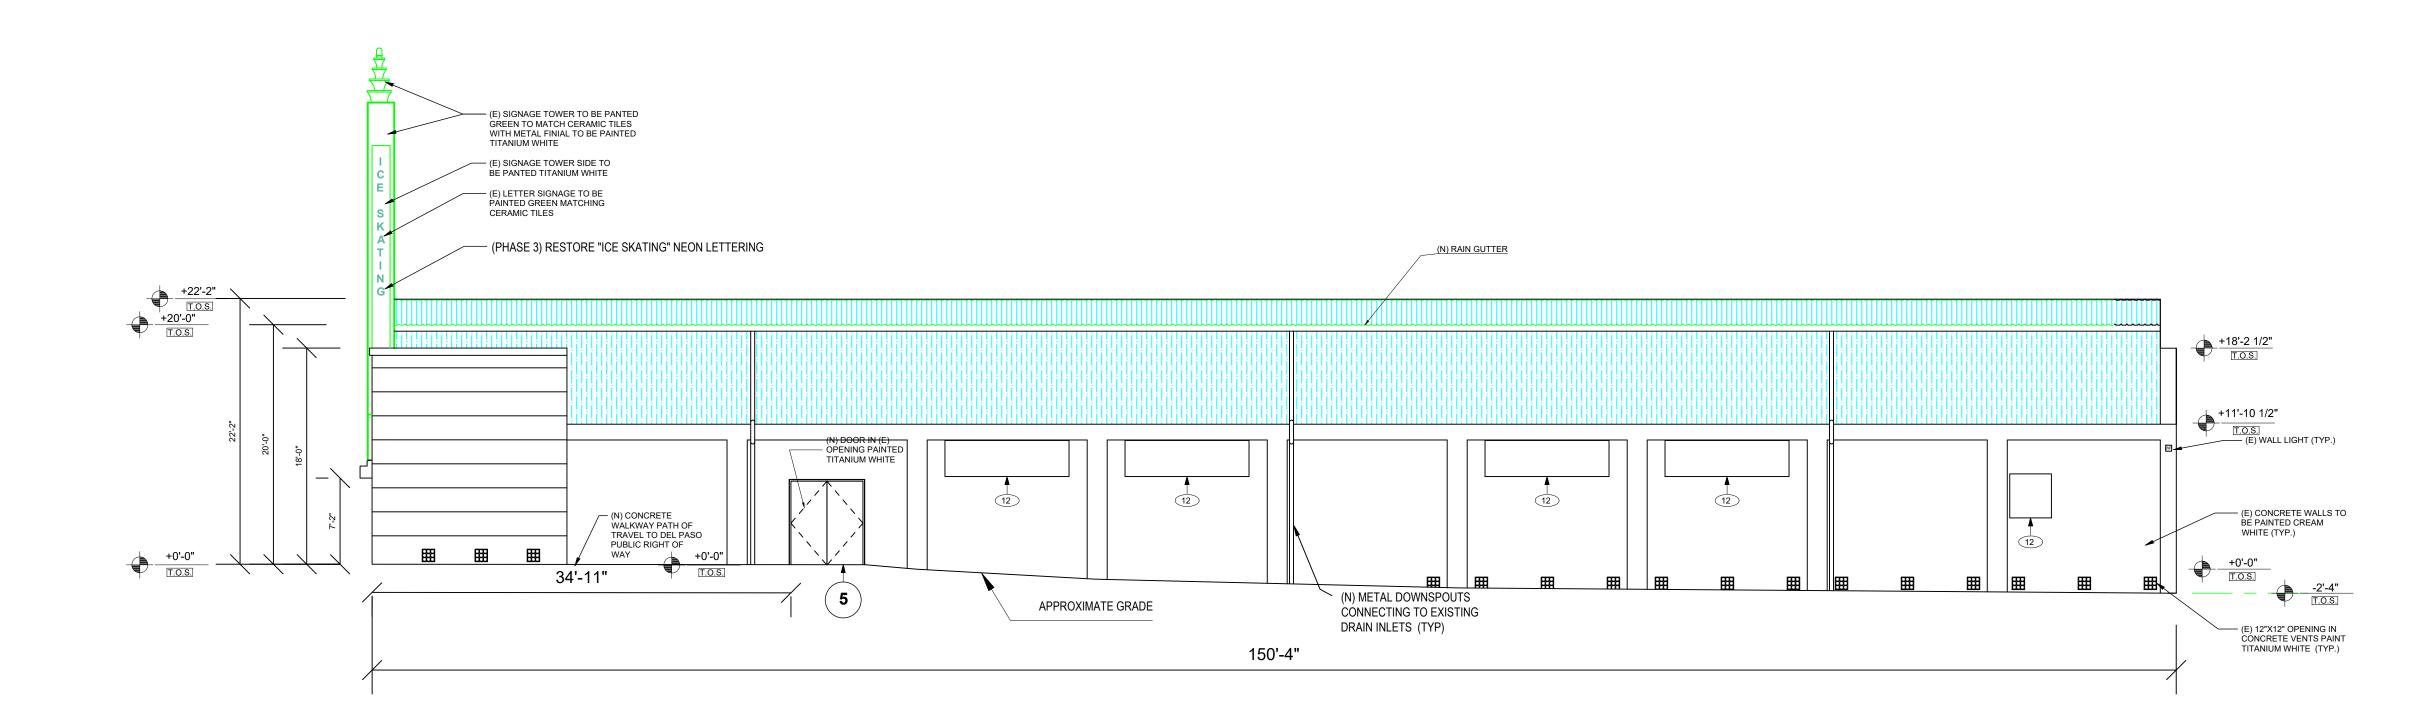

stamp

**REVISIONS:** 

SCALE: 1/8" = 1' 4'

WEST ELEVATION

1430 DEL PASO BLVD. SACRAMENTO, CA 95815

**REVISIONS:** 

PAINT CONCRETE PILASTERS ON SIDES OF ENTRY AND CONCRETE WALL PANEL AT ENTRY TEAL GREEN TO MATCH (N) CERAMIC TILES ON NORTH SIDE OF BUILDING 18-2 ½" ABOVE REFERENCE (E) WALL PACK LIGHT (TYP.) 12 12 (E) CONCRETE STEPS (E) 12"X12" OPENINGS TO BE FILLED WITH CONCRETE — +0'-0" T.O.S. +0'-0" T.O.S. 1'-1" BELOW T. O. S. REFERENCE

NOTES

(E) WOOD FRAMED INFILL PAINTED TO MATCH ADJACENT WALL, TITANIUM WHITE TYP.

DOORS

(N) 3'-0" x 6'-8" DOOR IN (E) OPENING HOLLOW METAL DOOR / FRAME WITH PANIC HARDWARE

drawn by: R. KERTH

SOUTH **ELEVATION** 

1430 DEL PASO BLVD. SACRAMENTO, CA 95815

REVISIONS :

drawn by : R. KERTH plot date : 9/7/2021 10:00 AM

stamp

LE: 1/8" = 1' 4'

SECTION F-F

sheet no. :

DEL PASO BOULEVARD NORTH VIEWS A-E, SOUTH VIEWS 1-5. SEE SHEET A?