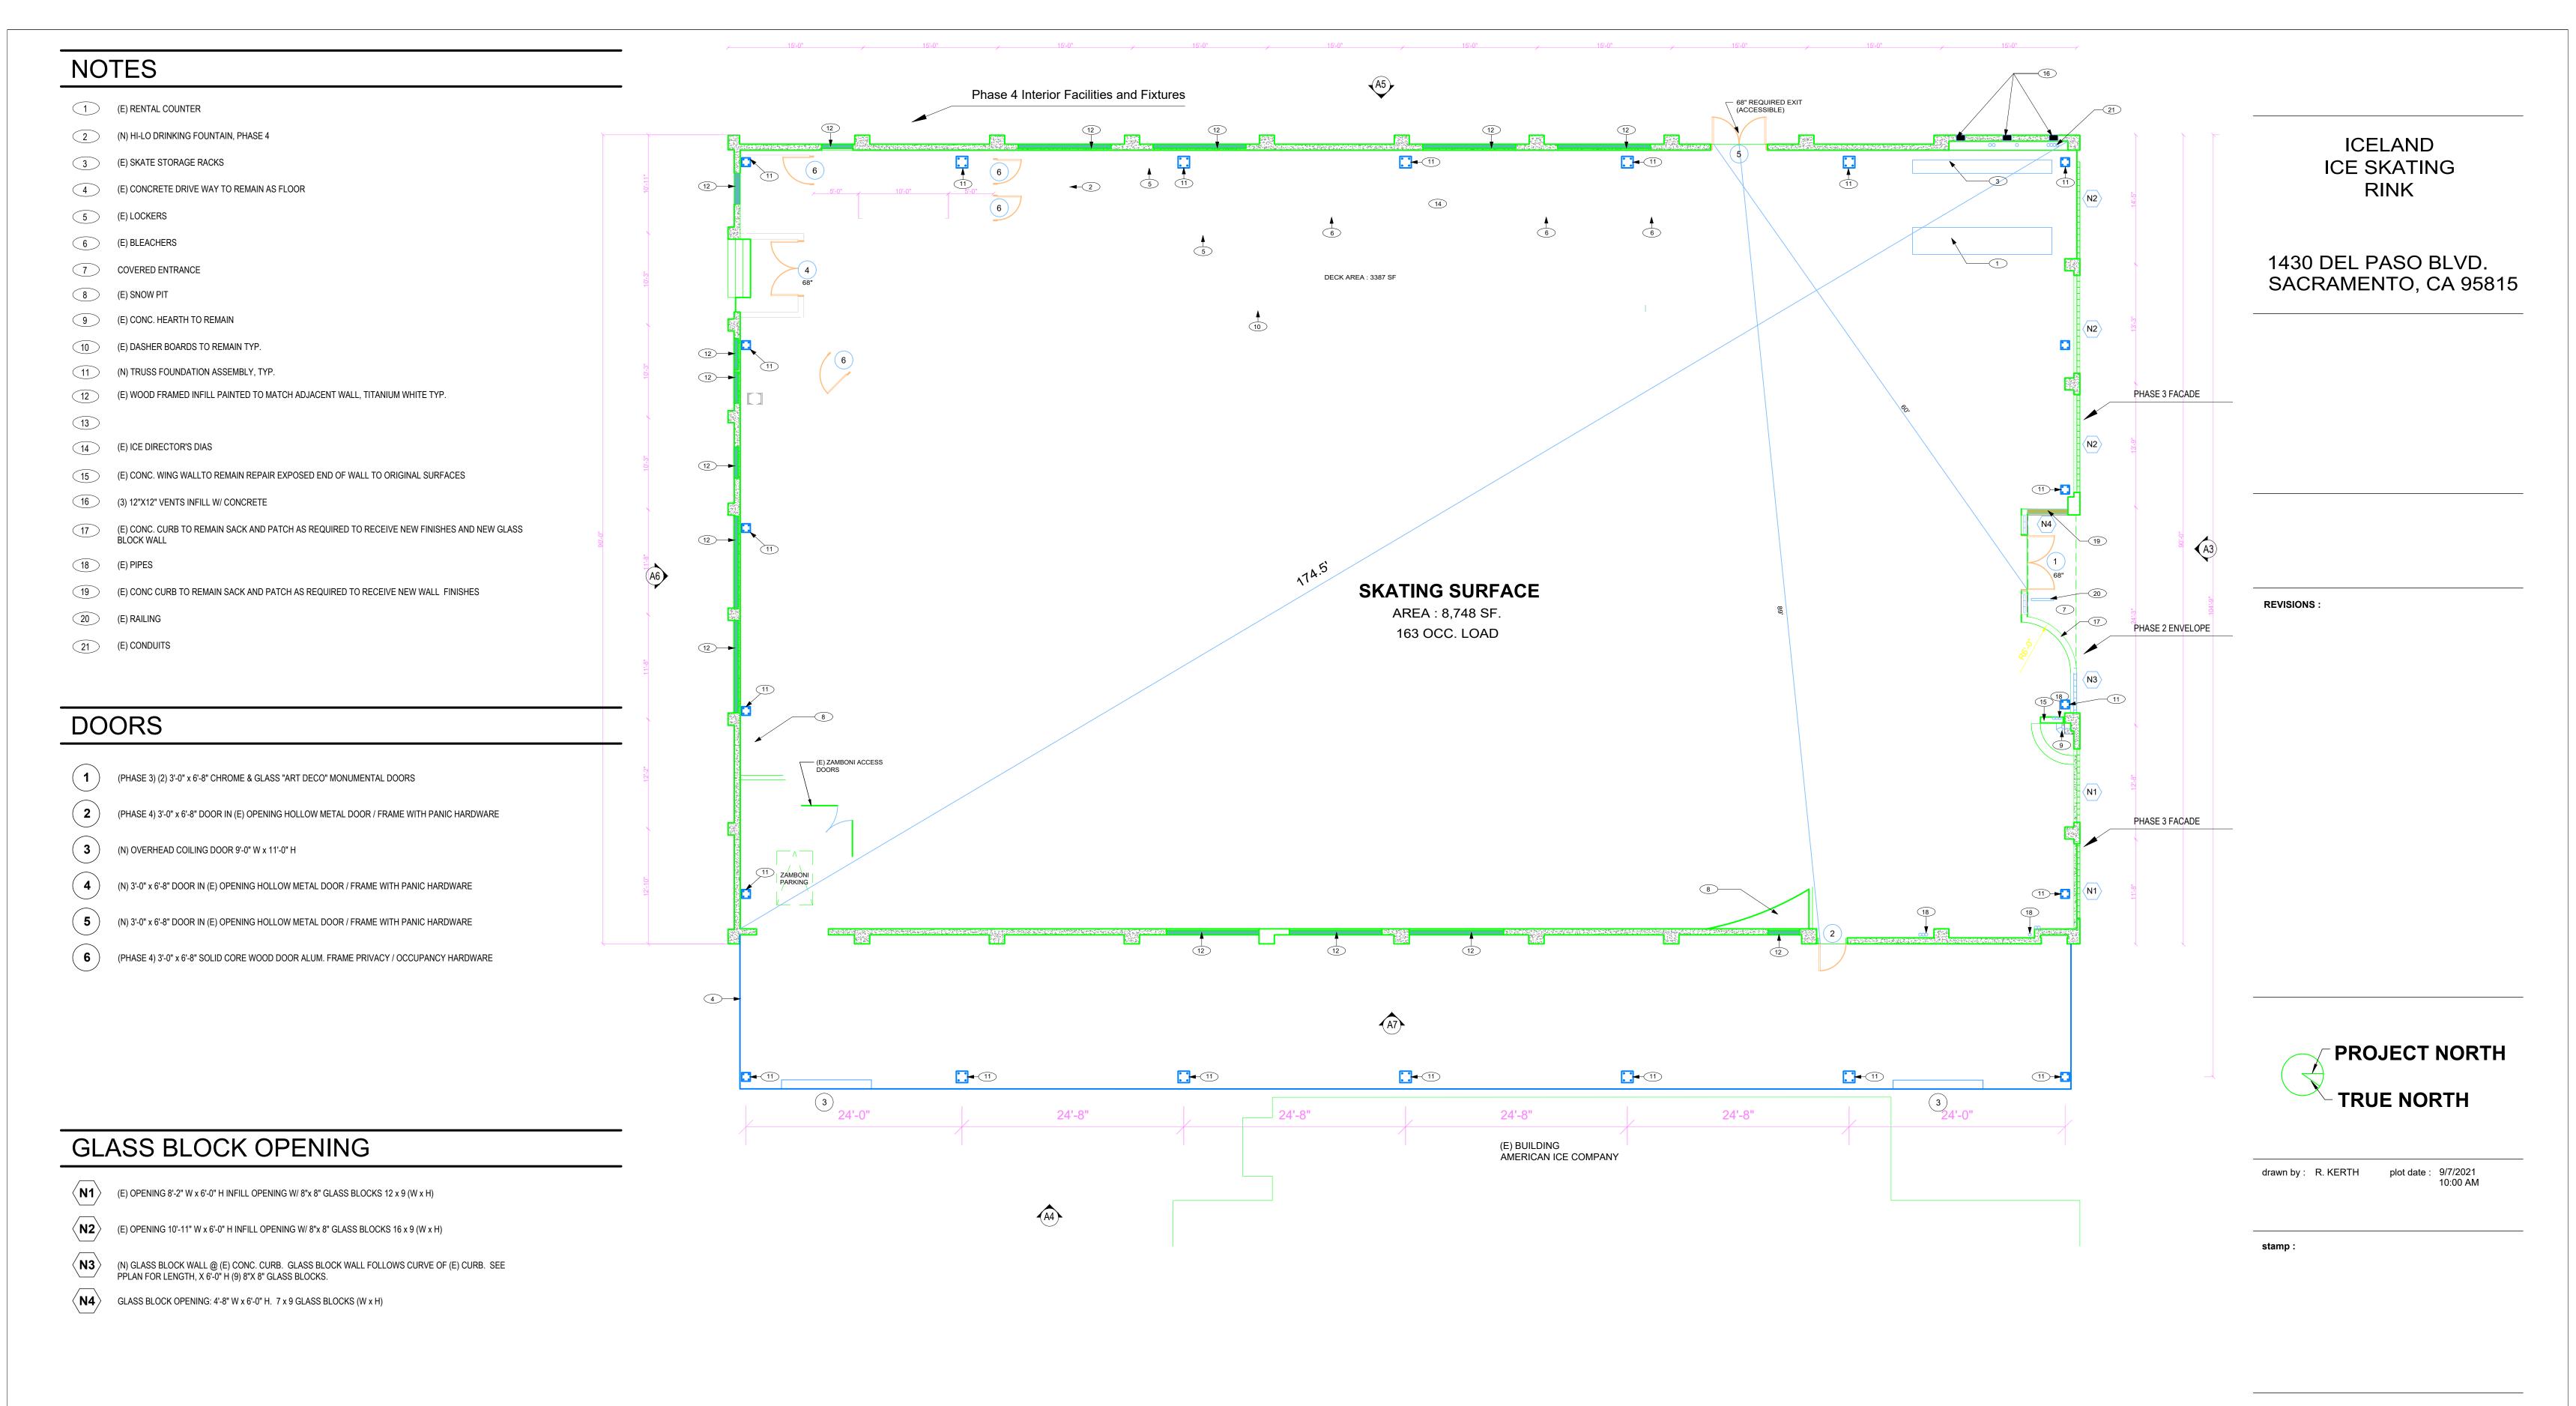

#### 5. PROJECT DESCRIPTION:

ICELAND ICE SKATING RINK IS A 13,500 SF (90' X 150') ENCLOSED ICE RINK BUILT IN 1940 IN AN ART DECO STREAMLINED STYLE, AND HOUSES AN OBROUND 70' X 140' SKATING SURFACE. IN 2010 IT WAS DESTROYED BY AN ARSON FIRE. ALL THAT REMAINED STANDING AFTER THE FIRE WERE THE CONCRETE EXTERIOR WALLS. ICELAND HAS OPERATED AS A WINTER SKATING FACILITY SINCE THE FIRE.

COVER SHEET

1 FLOOR PLAN
SCALE: 1/8" = 1'-0"

SCALE: 1/8" = 1' 4'

FLOOR PLAN

sheet no. :

(PHASE 3) RESTORE NEON LIGHTING ON EACH LEVEL, FROM TOP: WHITE, TEAL, PURPLE, RED, ORANGE (ORIGINAL COLORS) (E) METAL SIGNAGE TOWER TO BE
PAINTED GREEN TO MATCH CERAMIC
TILES WITH METAL FINIAL TO BE PAINTED TITANIUM WHITE (PHASE 3) RESTORE NEON LETTERS ON FRONT REVEAL. TITANIUM WHITE. (E) METAL SIGNAGE TOWER SIDES TO BE
PAINTED TITANIUM WHITE (PHASE 3) RESTORE NEON LIGHTING IN SHADOW BOXES. RIGHT SIDE GOLD, LEFT — SIDE BLUE (ORIGINAL COLORS) (N) ALUMINUM WALL/FACADE PANELS, ANODIZED TITANIUM WHITE, TO COVER FRONT REVEAL OF METAL BÚILDING SHELL. EXAMPLE IS CEI MATERIALS R3000 FACADE SYSTEM. DIMENSIONS ARE INTEGER MULTIPLE OF EXISTING GLASS BLOCK DIMENSIONS +18'-2 1/2" T.O.S. (PHASE 3) RESTORE NEON WALL FLOOD, SKY BLUE (ORIGINAL COLOR) +0'-0" T.O.S. T.O.S. — (N) TEAL CERAMIC TILE (TYP.) TO MATCH (E) (E) METAL LETTER SIGNAGE TO BE PAINTED RED — (E) CONCRETE WALLS TO BE PAINTED TITANIUM WHITE (TYP.) (N) CHROME & GLASS "ART DECO" ENTRY DOORS SET IN GLASS BLOCK SURROUND – (E) GLASSBLOCK OPENING, TYP @ DEL PASO ELEVATION - (E) METAL LETTER SIGNAGE TO PAINTED GOLD AT (E) OPENING