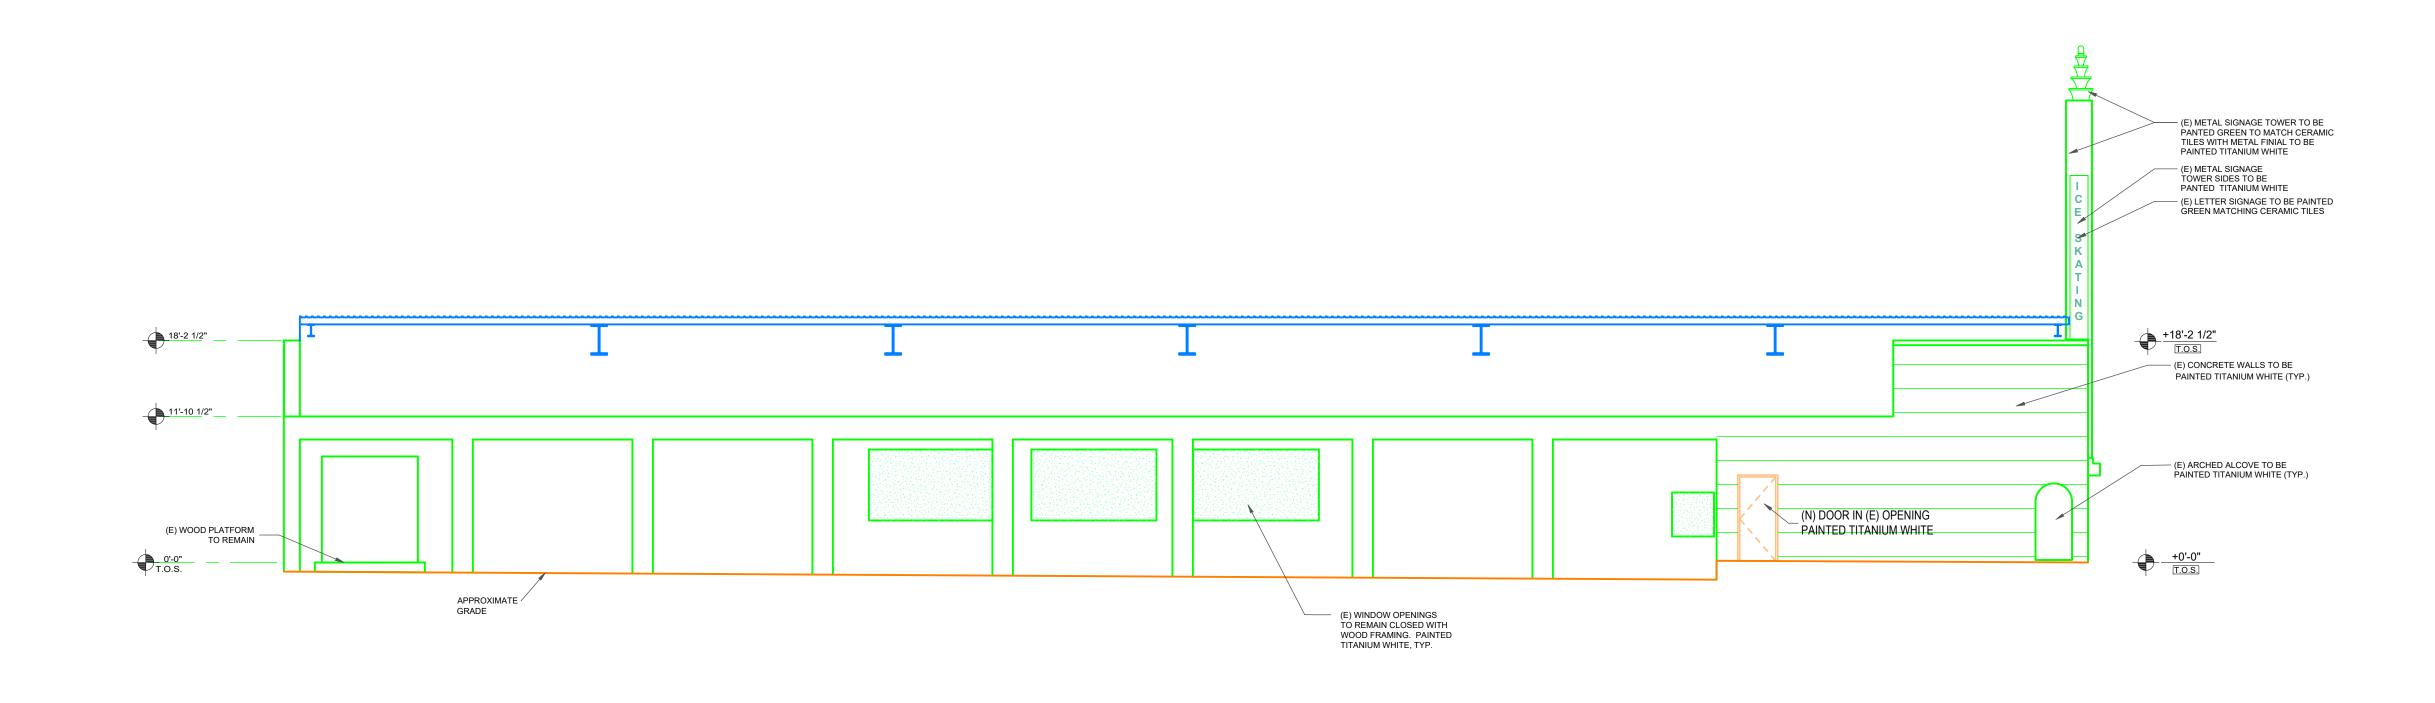

COVER SHEET

1 FLOOR PLAN
SCALE: 1/8" = 1'-0"

SCALE: 1/8" = 1' 4'

FLOOR PLAN

sheet no. :

(PHASE 3) RESTORE NEON LIGHTING ON EACH LEVEL, FROM TOP: WHITE, TEAL, PURPLE, RED, ORANGE (ORIGINAL COLORS) (E) METAL SIGNAGE TOWER TO BE
PAINTED GREEN TO MATCH CERAMIC
TILES WITH METAL FINIAL TO BE PAINTED TITANIUM WHITE (PHASE 3) RESTORE NEON LETTERS ON FRONT REVEAL. TITANIUM WHITE. (E) METAL SIGNAGE TOWER SIDES TO BE
PAINTED TITANIUM WHITE (PHASE 3) RESTORE NEON LIGHTING IN SHADOW BOXES. RIGHT SIDE GOLD, LEFT — SIDE BLUE (ORIGINAL COLORS) (N) ALUMINUM WALL/FACADE PANELS, ANODIZED TITANIUM WHITE, TO COVER FRONT REVEAL OF METAL BÚILDING SHELL. EXAMPLE IS CEI MATERIALS R3000 FACADE SYSTEM. DIMENSIONS ARE INTEGER MULTIPLE OF EXISTING GLASS BLOCK DIMENSIONS +18'-2 1/2" T.O.S. (PHASE 3) RESTORE NEON WALL FLOOD, SKY BLUE (ORIGINAL COLOR) +0'-0" T.O.S. T.O.S. — (N) TEAL CERAMIC TILE (TYP.) TO MATCH (E) (E) METAL LETTER SIGNAGE TO BE PAINTED RED — (E) CONCRETE WALLS TO BE PAINTED TITANIUM WHITE (TYP.) (N) CHROME & GLASS "ART DECO" ENTRY DOORS SET IN GLASS BLOCK SURROUND – (E) GLASSBLOCK OPENING, TYP @ DEL PASO ELEVATION - (E) METAL LETTER SIGNAGE TO PAINTED GOLD AT (E) OPENING